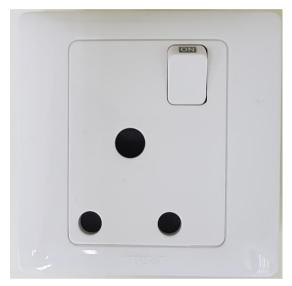

## K815A (15A 1-Gang Switched Socket)

## **Technical Data:**

Product Range: Radiance
 Applicable colours such as:

White (WH), Matt Black (ST), Champagne (PS), etc.

- Rated Voltage: 250VAC 50/60Hz
- Rated Current: 15A
- Dimension: 86 mm x 86 mm
- Fix Center: 60.3 mm
- Fix Screws: M3.5x0.6x23.5mm±
- Recommended wire size:
  2.5 mm<sup>2</sup>~ 4.0mm<sup>2</sup>
- Mounting Box:  $\geq$ 35mm depth
- Packing: 100 pcs/10 boxes/1 carton

Front View of K815SA

**Back View of K815SA**