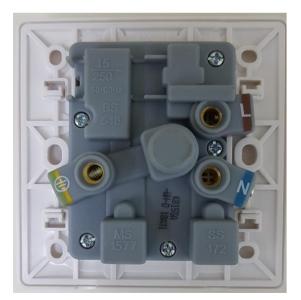

## K815A (15A 1-Gang Switched Socket)

## **Technical Data:**

Product Range: Radiance
 Applicable colours such as:

White (WH), Matt Black (ST), Champagne (PS), etc.

- Rated Voltage: 250VAC 50/60Hz
- Rated Current: 15A
- Dimension: 86 mm x 86 mm
- Fix Center: 60.3 mm
- Fix Screws: M3.5x0.6x23.5mm±
- Recommended wire size:
  2.5 mm<sup>2</sup>~ 4.0mm<sup>2</sup>
- Mounting Box:  $\geq$ 35mm depth
- Packing: 100 pcs/10 boxes/1 carton

Front View of K815SA

**Back View of K815SA**